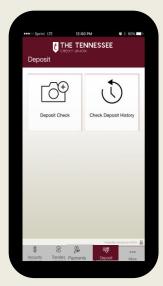

## MAKING A DEPOSIT WITH OUR MOBILE APP IS QUICK AND SECURE.

From Deposit tab, you can deposit your paper checks.

To deposit a check, begin by endorsing\* the back of the check. Within the app, select "Deposit Check." Choose the account to make the deposit and enter the amount.

You can check the status of your deposit at any time. Status includes pending, failed and those that have been accepted and posted.

Tip: Write a note on the original document that says "Mobile Deposit" and keep for a specific period of time for your records, before safely destroying the check.