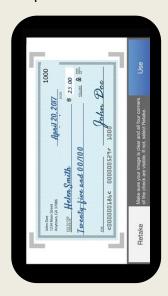

Take a photo of front of check, against clear background, without any objects. Ensure entire check is visible, in focus and well lit. If clear, accept it. Repeat this process for the back of the check. Once both images have been captured, continue to review your deposit and confirm it.