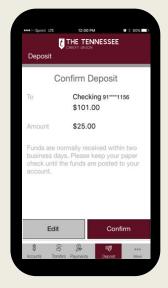

Take a photo of front of check, against clear background, without any objects. Ensure entire check is visible, in focus and well lit. If clear, accept it. Repeat this process for the back of the check. Once both images have been captured, continue to review your deposit and confirm it.