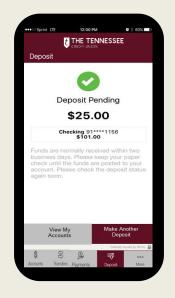

You can check the status of your deposit at any time. Status includes pending, failed and those that have been accepted and posted.

Tip: Write a note on the original document that says "Mobile Deposit" and keep for a specific period of time for your records, before safely destroying the check.