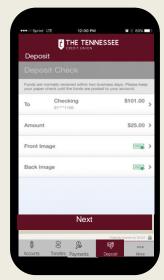

## MAKING A DEPOSIT WITH OUR MOBILE APP IS QUICK AND SECURE.

From Deposit tab, you can deposit your paper checks.

To deposit a check, begin by endorsing\* the back of the check. Within the app, select "Deposit Check." Choose the account to make the deposit and enter the amount.